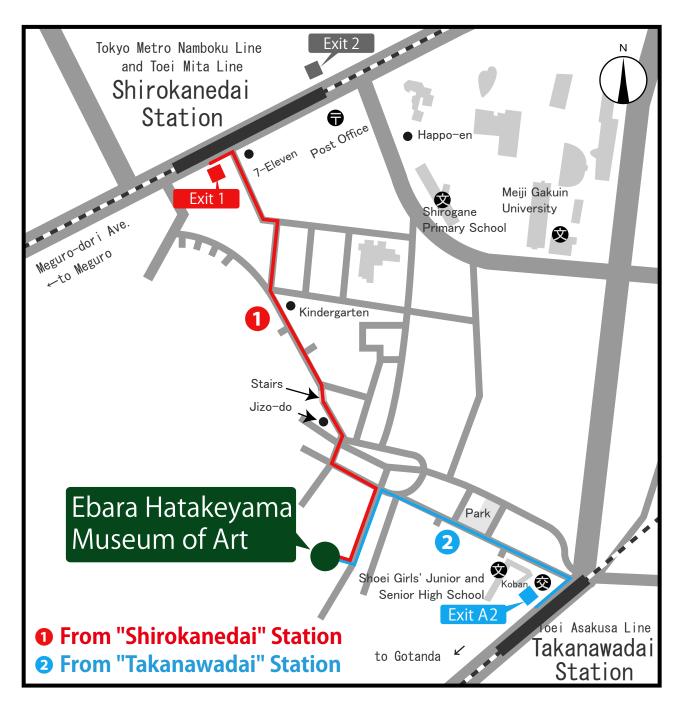

## Access Information

- •Tokyo Metro Namboku Line and Toei Mita Line "Shirokanedai" Station (Exit 1):10-minute walk.
- •Toei Asakusa Line "Takanawadai" Station (Exit A2): Turn left and walk for 5 minutes.